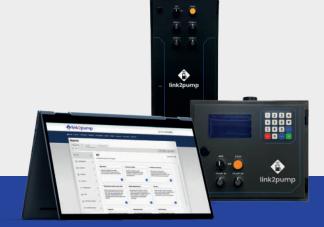

### How It Works:

Secure Fuel Dispensing Identify and authorize users instantly.

**Real-Time Monitoring** Track usage, costs, and performance from anywhere.

### Automated Reports

Get accurate data without manual logs.